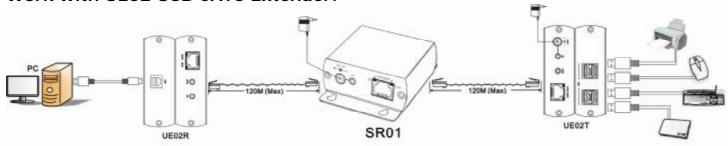

# CAT5 VGA CABLING TRANSMISSION - Signal Repeater

ITEM NO.: SR01



SR01 is special design for data signal repeater for an additional 100meters. A long range extension could be done by using multiple repeaters, eliminating the need for additional switches, hubs and expensive fiber installations.

# SR01 Signal Repeater

- I Extend data signal over CAT5/5e/6 cable cable.
- I Repeater range up to 100 meters.
- Work with UE02, VKM03 model to extend USB, VGA+USB signal over 100 meters. A long range extension could be done by using multiple repeaters.
- I Support 10/100BASE-T transmission rate.
- I Built in LED status indication.
- I External power required.
- I Plug and play for easy installation.

## Installation View:

## Work with UE02 USB CAT5 Extender:



## Work with VKM03 VGA&USB CAT5 Extender:



## **Panel View:**



# Checking installation:

- 1. From UE02, VKM03 connect cable to input of SR01, and then plug the power to check the LED status. LED blinking for signal link.
- 2. Connect cable to output of SR01 to the extension equipment that the Activity LED is blinking for normal data transmission.

# **Troubleshooting:**

\* SR01 both end equipment must be at same data rate, 10BASE-T must work with 10BASE-T equipment, 100BASE-T must work with 100BASE-T equipment of both ends of equipment at different rates, then the data won't be able to send out.

## **LED Indication for link:**

| LED INDICATION                | INPUT RJ45 LED | OUTPUT RJ45 LED | Status |
|-------------------------------|----------------|-----------------|--------|