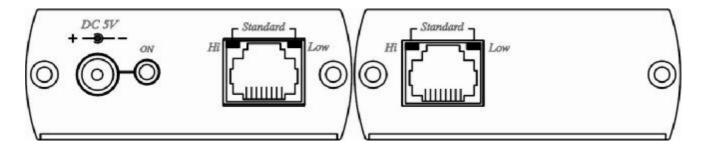

Signal Repeater

ITEM NO.: SR01



SR01 is special design for data signal repeater for an additional 100meters. A long range extension could be done by using multiple repeaters, eliminating the need for additional switches, hubs and expensive fiber installations.

# SR01 Signal Repeater

- I Extend data signal over CAT5/5e/6 cable cable.
- I Repeater range up to 100 meters.
- Work with UE02, VKM03 model to extend USB, VGA+USB signal over 100 meters. A long range extension could be done by using multiple repeaters.
- I Support 10/100BASE-T transmission rate.
- I Built in LED status indication.
- I External power required.
- I Plug and play for easy installation.

## Installation View:

## Work with UE02 USB CAT5 Extender:



## Work with VKM03 VGA&USB CAT5 Extender:



## **Panel View:**



# Checking installation:

- 1. From UE02, VKM03 connect cable to input of SR01, and then plug the power to check the LED status. LED blinking for signal link.
- 2. Connect cable to output of SR01 to the extension equipment that the Activity LED is blinking for normal data transmission.

# **Troubleshooting:**

\* SR01 both end equipment must be at same data rate, 10BASE-T must work with 10BASE-T equipment, 100BASE-T must work with 100BASE-T equipment of both ends of equipment at different rates, then the data won't be able to send out.

## **LED Indication for link:**

| LED INDICATION                | INPUT RJ45 LED | OUTPUT RJ45 LED | Status |
|-------------------------------|----------------|-----------------|--------|
| IN · OUT: 100BASE-T           | Yellow, Green  | Yellow, Green