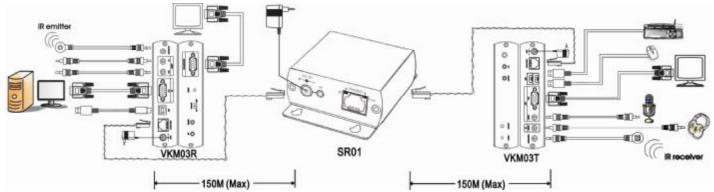

CABLING TRANSMISSION - Signal Repeater

ITEM NO.: SR01



SR01 is special design for data signal repeater for an additional 100meters. A long range extension could be done by using multiple repeaters, eliminating the need for additional switches, hubs and expensive fiber installations.

# SR01 Signal Repeater

- I Extend data signal over CAT5/5e/6 cable cable.
- I Repeater range up to 100 meters.
- Work with UE02, VKM03 model to extend USB, VGA+USB signal over 100 meters. A long range extension could be done by using multiple repeaters.
- I Support 10/100BASE-T transmission rate.
- I Built in LED status indication.
- I External power required.
- I Plug and play for easy installation.

## Installation View:

## Work with UE02 USB CAT5 Extender:



## Work with VKM03 VGA&USB CAT5 Extender:



## **Panel View:**



# Checking installation:

- 1. From UE02, VKM03 connect cable to input of SR01, and then plug the power to check the LED status. LED blinking for signal link.
- 2. Connect cable to output of SR01 to the extension equipment that the Activity LED is blinking for normal data transmission.

# **Troubleshooting:**

\* SR01 both end equipment must be at same data rate, 10BASE-T must work with 10BASE-T equipment, 100BASE-T must work with 100BASE-T equipment of both ends of equipment at different rates, then the data won't be able to send out.

## **LED Indication for link:**

| LED INDICATION                | INPUT RJ45 LED | OUTPUT RJ45 LED | Status |
|-------------------------------|----------------|-----------------|--------|
| IN · OUT: 100BASE-T           | Yellow, Gr